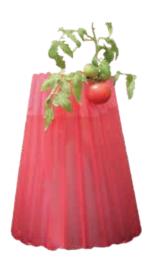

Frost protection for an earlier growing season. Experience an extra month of your delicious fruits and vegetables, and garden blooms.

Whether its tomatoes, cucumbers, peppers, melons, or any other heat loving plants, Kozy-Coats® are the secret to enjoying your heat loving plants early every year. Reusable water filled teepees store heat during the day, and protect your plants at night. Your customers will be the first to pick vegetables this year by using Kozy-Coat® to guard tender plants against the outdoor elements and extending their growing season. You don't have to worry about heavy frost or late blizzards. Kozy-Coats® will protect your plants through the worst spring weather even if the water in Kozy-Coats® turns into ice, your

**Step-by-Step Instructions:** 

plant is still protected.

**1** Fill the plastic tubes on the Kozy-Coat<sup>®</sup> with water.

Adjust the Kozy-Coat<sup>®</sup> into a teepee shape and position over your plant. If the garden soil is cold (or even frozen), place your Kozy-Coats<sup>®</sup> on the soil for a week to 10 days. When the ground has been warmed, remove the Kozy-Coat<sup>®</sup> and set your plant in the ground. Re-position the Kozy-Coat<sup>®</sup> over your plant.

**3** When the weather is reliably warm, remove the Kozy-Coat<sup>®</sup> and store for use next season.