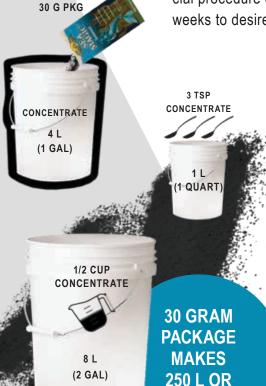

#### **MEASUREMENTS**

Adding seaweed to your current fertilizing program may be the most important thing you have ever done for your garden. The seaweed in Sea Magic<sup>®</sup>, Ascophyllum Nodosum, is harvested from the cold clear waters of the North Atlantic and is quickly dried under a special procedure designed to keep its natural qualities intact. Apply Sea Magic<sup>®</sup> every 2 or 3 weeks to desired areas to improve and increase growth.

- 1. Dissolve one package 30 g (1 oz) of Sea Magic<sup>®</sup> into a 4 L (1 gallon) jug or pop bottle filled with warm water. This is your liquid concentrate. Store in a cool place.
- 2. To use on plants in your home or garden, add 15 ml (3 tsp) of the liquid concentrate to each litre (quart) of water. If you're using a standard size 8 L (2 gallon) watering can, add 120 ml (1/2 cup) of the liquid concentrate each time you fill the watering can with water.