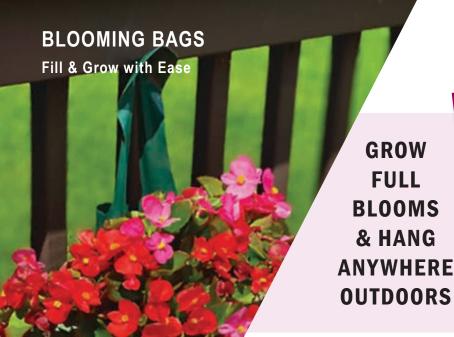

Whether it's strawberries, herbs, or flowers, Blooming bags are the secret to enjoying full blossoming plants, for the whole growing season. Ideal for hanging anywhere outdoors.

For successful and full blossoms in shaded or partially shaded areas, plant impatiens, begonias, pansies, browallia, lobelia, or mimulus (monkey flower).

## **Step-by-Step Instructions:**

- 1. Fill the Blooming Bag with soilless mix or light soil. Adding slow release fertilizer to the mixture before filling will yield more beautiful blooms.
- 2. Use a serrated knife (a steak knife works well) to cut along the dotted lines. Tuck the resulting flap of plastic into the pouch. Push your handpicked seedlings into the holes.
- 3. Hang anywhere, water, and watch your plant blossom. When the Blooming Bag has fully blossomed, to water the plants dunk the whole bag into a tub or barrel.