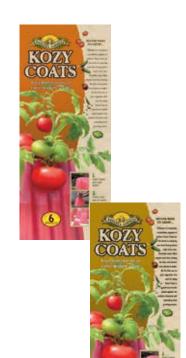

Frost protection for an earlier growing season. Experience an extra month of your delicious fruits and vegetables, and garden blooms.

Whether its tomatoes, cucumbers, peppers, melons, or any other heat loving plants, Kozy-Coats® are the secret to enjoying your heat loving plants early every year. Reusable water filled teepees store heat during the day, and protect your plants at night. Your customers will be the first to pick vegetables this year by using Kozy-Coat® to guard tender plants against the outdoor elements and extending their growing season. You don't have to worry about heavy frost or late blizzards. Kozy-Coats® will protect your plants through the worst spring weather even if the water in Kozy-Coats® turns into ice, your

**Step-by-Step Instructions:** 

plant is still protected.

**1** Fill the plastic tubes on the Kozy-Coat<sup>®</sup> with water.

Adjust the Kozy-Coat<sup>®</sup> into a teepee shape and position over your plant. If the garden soil is cold (or even frozen), place your Kozy-Coats<sup>®</sup> on the soil for a week to 10 days. When the ground has been warmed, remove the Kozy-Coat<sup>®</sup> and set your plant in the ground. Re-position the Kozy-Coat<sup>®</sup> over your plant.

**3** When the weather is reliably warm, remove the Kozy-Coat<sup>®</sup> and store for use next season.