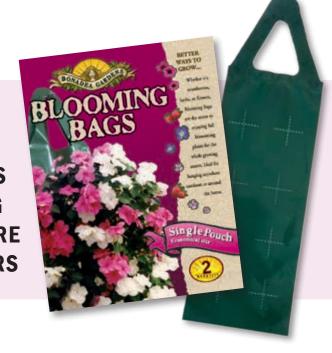

| BLOOMING BAGS SINGLE POUCH |                                                                     |             |
|----------------------------|---------------------------------------------------------------------|-------------|
| CODE                       | DESCRIPTION                                                         | CASE<br>QTY |
| BB2                        | 2 Pack Green Single Pouch<br>Plastic Handle<br>UPC: 0 63008 00201 8 | 24          |
| BB2BULK                    | Bulk Green Single Pouch<br>Plastic Handle                           | 250         |

Whether it's strawberries, herbs, or flowers, Blooming bags are the secret to enjoying full blossoming plants, for the whole growing season. Ideal for hanging anywhere outdoors.

For successful and full blossoms in shaded or partially shaded areas, plant impatiens, begonias, pansies, browallia, lobelia, or mimulus (monkey flower).

## **Step-by-Step Instructions:**

- 1. Fill the Blooming Bag with soilless mix or light soil. Adding slow release fertilizer to the mixture before filling will yield more beautiful blooms.
- 2. Use a serrated knife (a steak knife works well) to cut along the dotted lines. Tuck the resulting flap of plastic into the pouch. Push your handpicked seedlings into the holes.
- 3. Hang anywhere, water, and watch your plant blossom. When the Blooming Bag has fully blossomed, to water the plants dunk the whole bag into a tub or barrel.