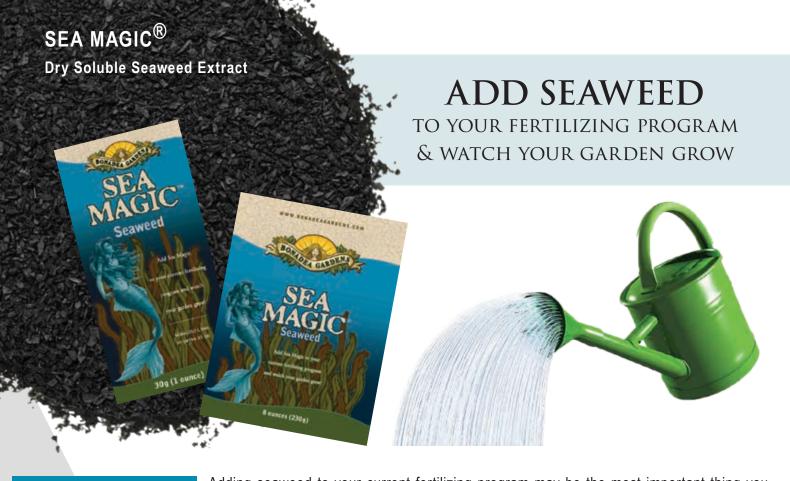

#### **MEASUREMENTS**

Adding seaweed to your current fertilizing program may be the most important thing you have ever done for your garden. The seaweed in Sea Magic<sup>®</sup>, Ascophyllum Nodosum, is harvested from the cold clear waters of the North Atlantic and is quickly dried under a special procedure designed to keep its natural qualities intact. Apply Sea Magic<sup>®</sup> every 2 or 3 weeks to desired areas to improve and increase growth.

- 1. Dissolve one package 30 g (1 oz) of Sea Magic<sup>®</sup> into a 4 L (1 gallon) jug or pop bottle filled with warm water. This is your liquid concentrate. Store in a cool place.
- 2. To use on plants in your home or garden, add 15 ml (3 tsp) of the liquid concentrate to each litre (quart) of water. If you're using a standard size 8 L (2 gallon) watering can, add 120 ml (1/2 cup) of the liquid concentrate each time you fill the watering can with water.